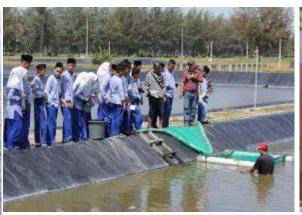

## Lake Water Assurance

Largest Aquaculture Lake Water Assurance Monitoring Program in the World is in Indonesia