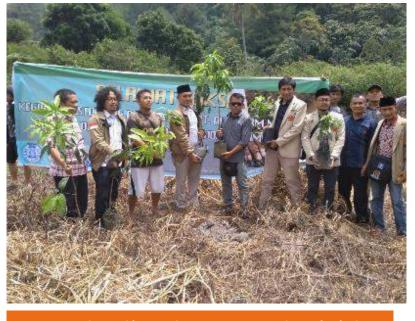

## Reforestation

Tree planting to support Ministry of Environment & Forestry

Planting of Sea fir with Local Government