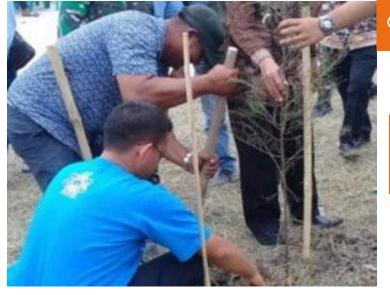

## Reforestation

Tree planting to support Ministry of Environment & Forestry

Planting of Sea fir with Local Government